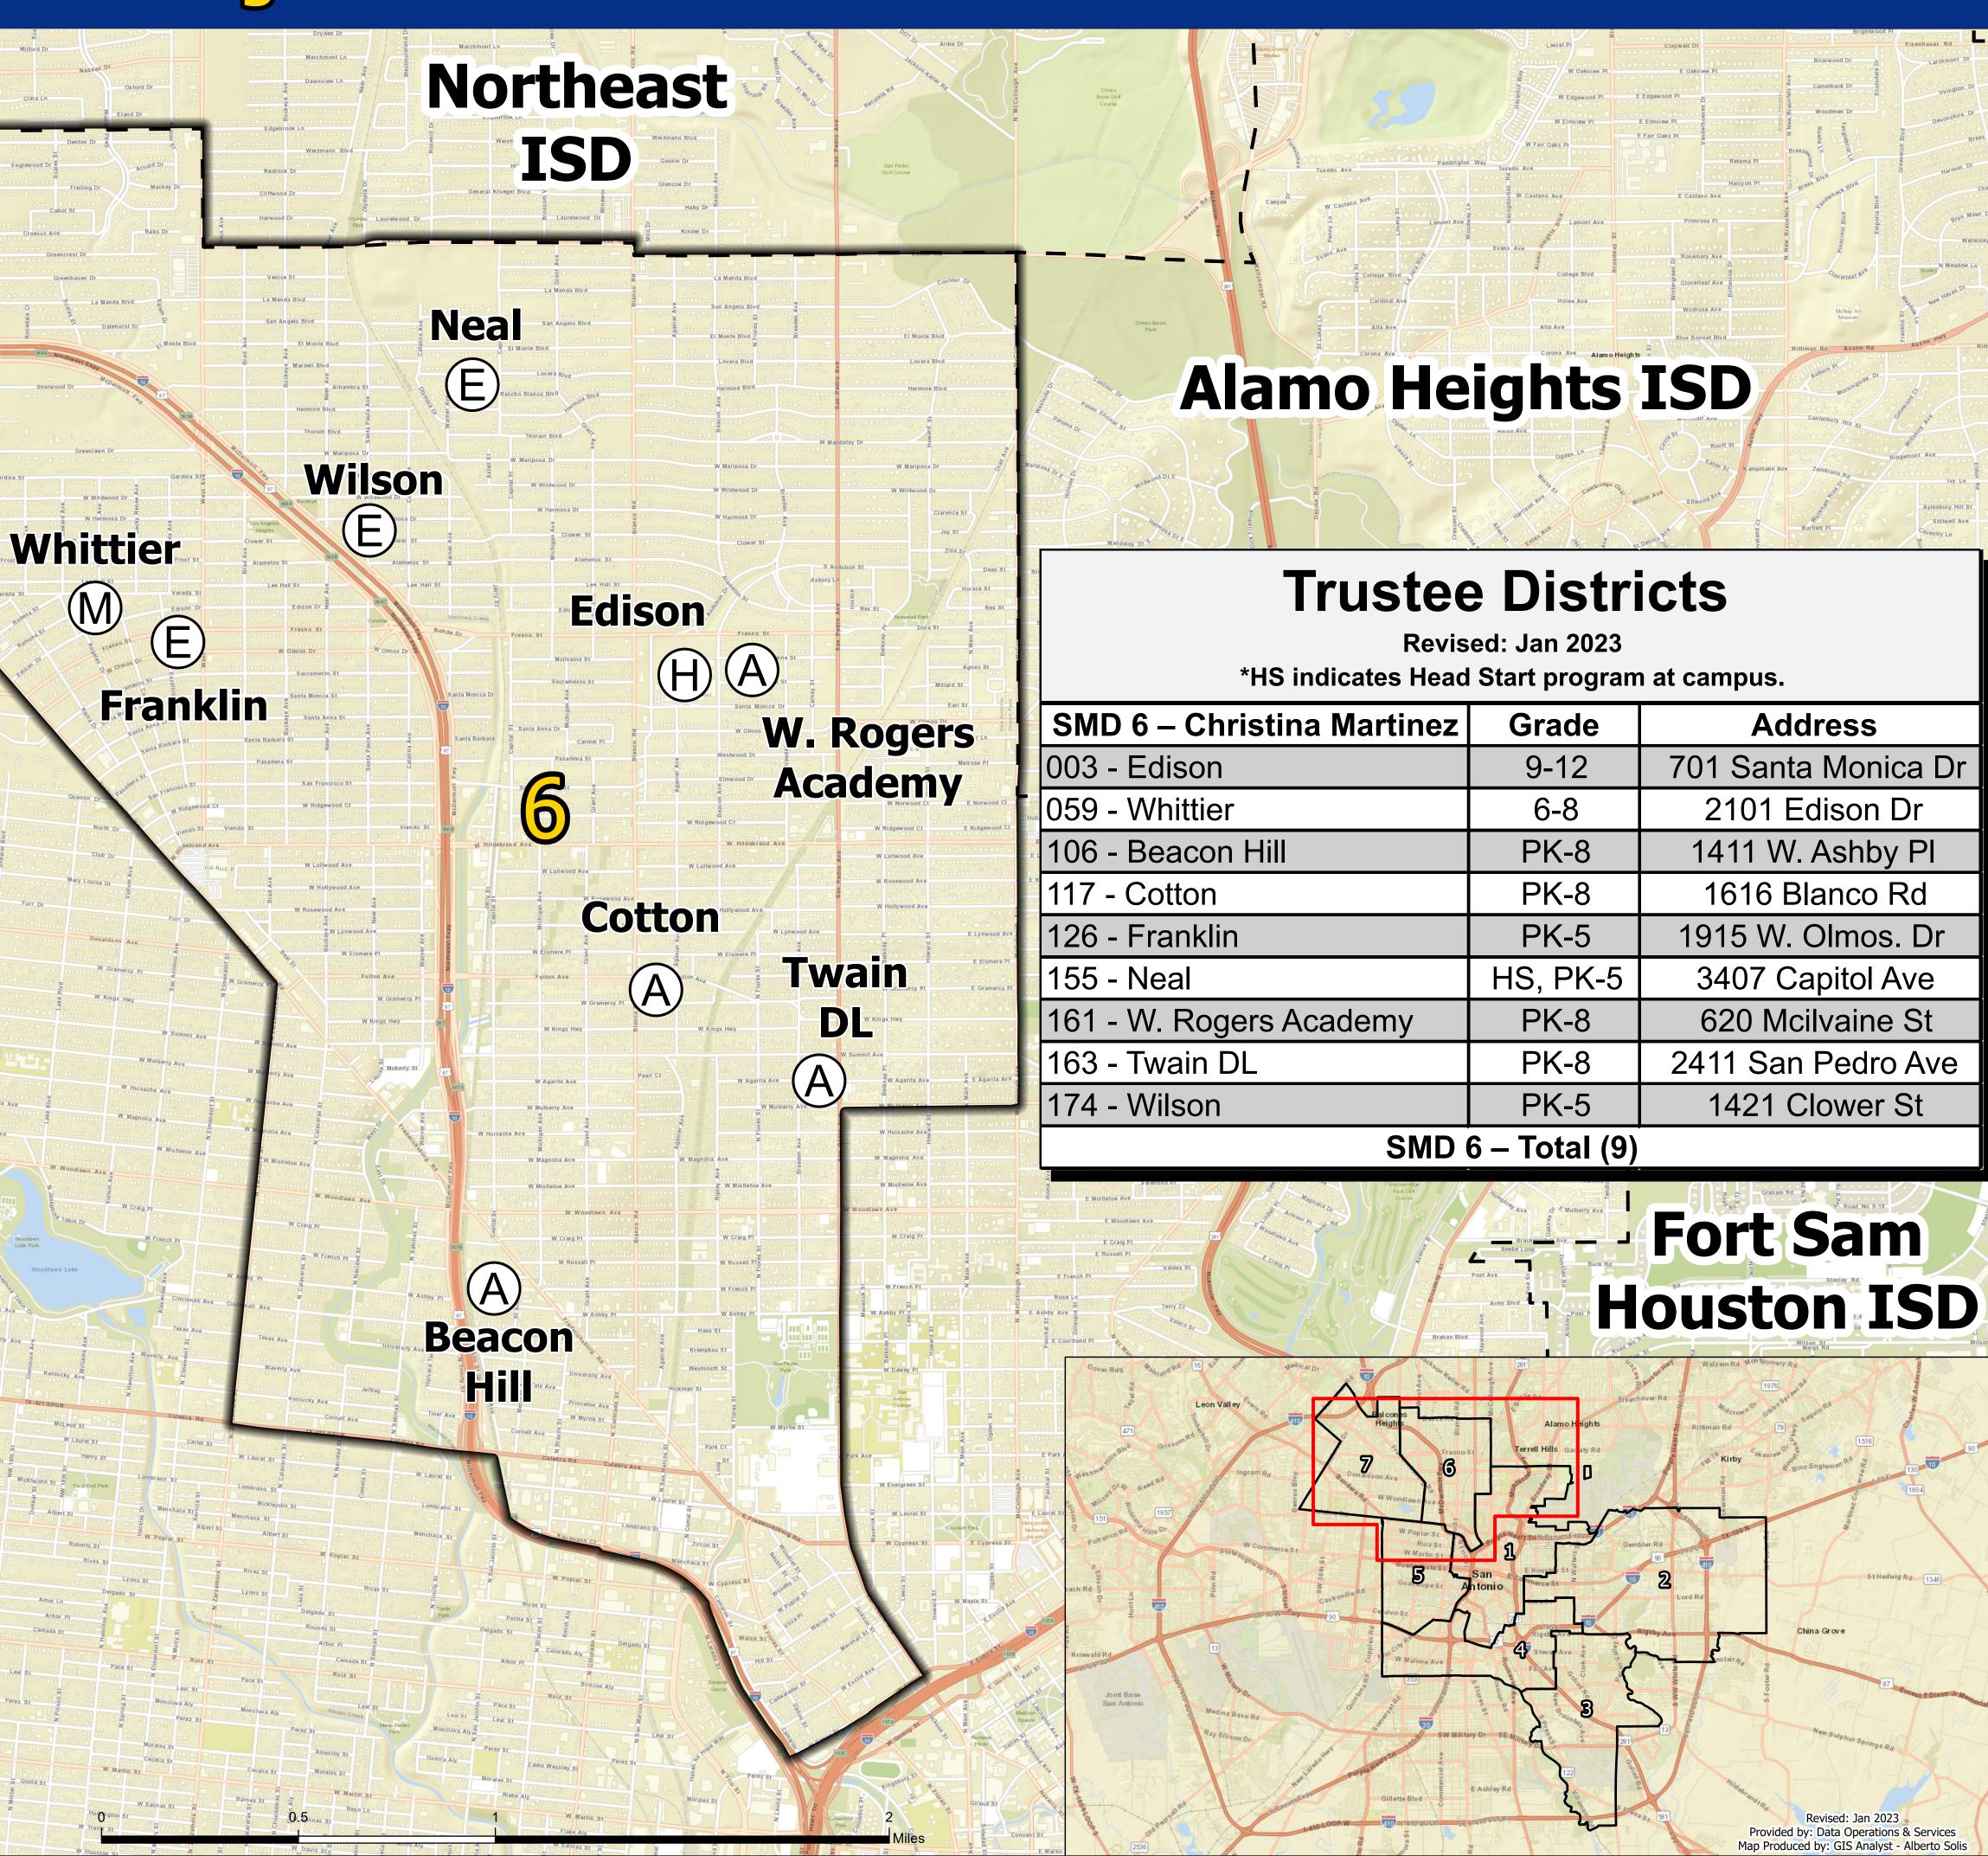

Northside

sunnye ISD

SAISD

San Antonio Independent School District 514 W. Quincy St. • San Antonio, TX 78212 210-554-2200

W Travis

W Houston S

San Antonio School Districts San Antonio ISD Schools SAISD Trustee Districts (A) Academy SMD 1 - Sarah Sorensen **E** Elementary SMD 2 - Alicia Sebastian  $\check{ightarrow}$  High SMD 3 - Leticia Ozuna Middle SMD 4 - Arthur Valdez SMD 5 - Patti Radle SMD 6 - Christina Martinez

SMD 7 - Ed Garza

This map is the property of San Antonio ISD and is not to be reproduced by any means, mechanical or digital without consent from San Antonio ISD. This map was prepared for and is intended to be a general guide only. Due to the graphic requirements some areas are not to exact scale.

## San Antonio ISD Single Member District 6

| MD 6 – Christina Martinez | Grade    | Address             |
|---------------------------|----------|---------------------|
| 3 - Edison                | 9-12     | 701 Santa Monica Dr |
| 9 - Whittier              | 6-8      | 2101 Edison Dr      |
| 6 - Beacon Hill           | PK-8     | 1411 W. Ashby Pl    |
| 7 - Cotton                | PK-8     | 1616 Blanco Rd      |
| 6 - Franklin              | PK-5     | 1915 W. Olmos. Dr   |
| 5 - Neal                  | HS, PK-5 | 3407 Capitol Ave    |
| 1 - W. Rogers Academy     | PK-8     | 620 Mcilvaine St    |
| 3 - Twain DL              | PK-8     | 2411 San Pedro Ave  |
| 4 - Wilson                | PK-5     | 1421 Clower St      |
| SMD 6 Total (0)           |          |                     |