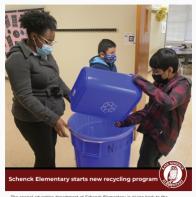

a т e Ci y ol

int to s one of six stude is Monique Vale ra v

ntury skills includ ram, students bu nds of l c

ad More

d student ake a gift ne cool

izing her of and staff.

students and a \$30,000 g district in Te t :