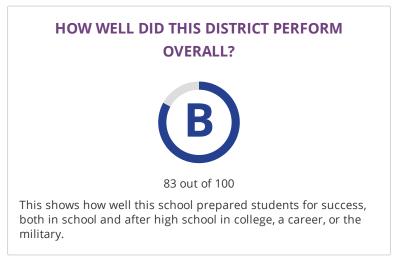

## DISTRICT OVERVIEW 2018-19

| CHANGE OVER TIME                |                                    |  |
|---------------------------------|------------------------------------|--|
|                                 |                                    |  |
| 2017-18                         | 2018-19                            |  |
| С                               | В                                  |  |
| <b>74</b> out of 100            | <b>83</b> out of 100               |  |
|                                 |                                    |  |
| This section showcases annually | the overall grade of this district |  |

This section showcases annually the overall grade of this district to showcase their improvement over time. The overall grade is based on performance in the three domains listed below.

#### **OVERALL PERFORMANCE DETAILS**

Student Enrollment Details 48,720 Students Enrolled Address 141 LAVACA ST, SAN ANTONIO, TX 78210