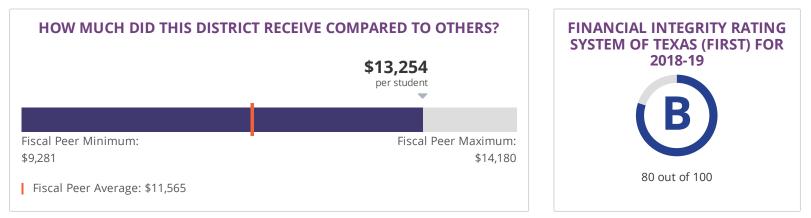

|  |
| Relative Performance | 87                                                      | 100%                                                                 |  |
| Total                | 87                                                      | 100%                                                                 |  |

## **CLOSING THE GAPS**

| Component                       | Score | % of<br>grade |
|---------------------------------|-------|---------------|
| Grade Level Performance         | 0     | 50.0%         |
| Academic Growth/Graduation Rate | 0     | 10.0%         |
| English Language Proficiency    | 100   | 10.0%         |
| Student Achievement             | 100   | 30.0%         |
| Total                           | 73    | 100%          |

## FINANCE SUMMARY 2017-18