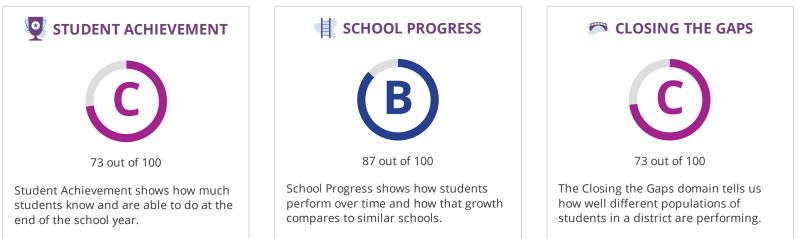

# **STUDENT ACHIEVEMENT**

| Component                               | Score | % of  |
|-----------------------------------------|-------|-------|
|                                         |       | grade |
| STAAR Performance                       | 62    | 40%   |
| College, Career, and Military Readiness | 90    | 40%   |
| Graduation Rate                         | 60    | 20%   |
| Total                                   | 73    | 100%  |

## SCHOOL PROGRESS

|                      | The higher score of Academic Growth or Relative Perform | The higher score of Academic Growth or Relative Performance is used. |  |
|----------------------|---------------------------------------------------------|----------------------------------------------------------------------|--|
| Component            | Score                                                   | % of                                                                 |  |
|                      |                                                         | grade                                                                |  |
| Academic Growth      | 70                                                      |                                                                      |  |
| Relative Performance | 87                                                      | 100%                                                                 |  |
| Total                | 87                                                      | 100%                                                                 |  |

## **CLOSING THE GAPS**

| Component                       | Score | % of<br>grade |
|---------------------------------|-------|---------------|
| Grade Level Performance         | 0     | 50.0%         |
| Academic Growth/Graduation Rate | 0     | 10.0%         |
| English Language Proficiency    | 100   | 10.0%         |
| Student Achievement             | 100   | 30.0%         |
| Total                           | 73    | 100%          |