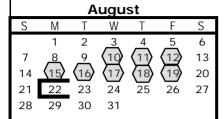

- 10-19 2 District Staff Development Days,
  - 2 Teacher Workdays,
  - 3.5 Campus Staff Development Days, and District Convocation (.5 days)
- 22 First Day of School

| November |      |                         |                                   |                                        |                                                                                                                                                                 |  |  |  |  |  |  |  |
|----------|------|-------------------------|-----------------------------------|----------------------------------------|-----------------------------------------------------------------------------------------------------------------------------------------------------------------|--|--|--|--|--|--|--|
| М        | Τ    | W                       | T                                 | F                                      | S                                                                                                                                                               |  |  |  |  |  |  |  |
|          | 1    | 2                       | 3                                 | 4                                      | 5                                                                                                                                                               |  |  |  |  |  |  |  |
| 7        | 8    | 9                       | 10                                | 11                                     | 12                                                                                                                                                              |  |  |  |  |  |  |  |
| 14       | 15 _ | <u>/16\</u>             | 17                                | 18                                     | 19                                                                                                                                                              |  |  |  |  |  |  |  |
| 21       | 22   | 23                      | 24                                | 25                                     | 26                                                                                                                                                              |  |  |  |  |  |  |  |
| 28       | 29   | 30                      |                                   |                                        |                                                                                                                                                                 |  |  |  |  |  |  |  |
|          | 21   | M T 1 7 8 14 15 2 21 22 | M T W 1 2 7 8 9 14 15 16 21 22 23 | 7 8 9 10<br>14 15 16 17<br>21 22 23 24 | M     T     W     T     F       1     2     3     4       7     8     9     10     11       14     15     16     17     18       21     22     23     24     25 |  |  |  |  |  |  |  |