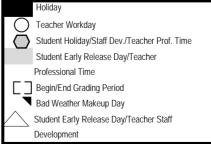

## Legend

9 Weeks: 1st = 44 2nd = 43 3rd = 43 4th = 47 177 Student Days 187 Teacher Days Calendar includes at least 75,600 minutes of instruction.