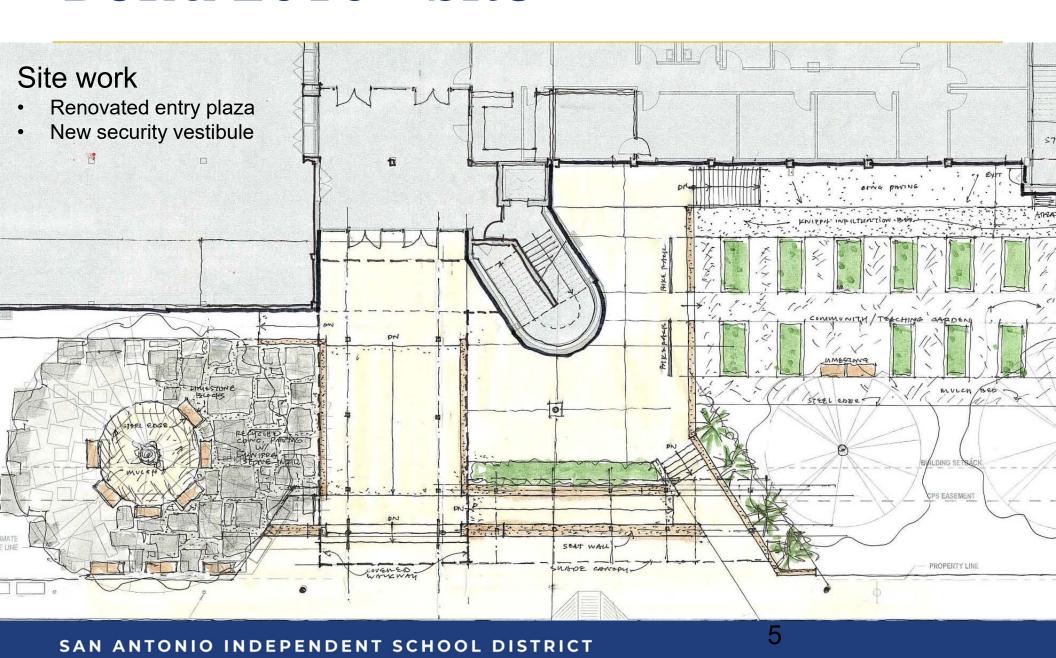

meeting – September 11, 2018

- Patti Radle, Trustee
- Jeff Price, Principal
- Cynthia Balle, Assistant principal
- Monica Mendiola, Teacher

- Suzanne Figueroa, Teacher
- Amanda Hinojosa, SPED
- Robert Reyes, Assistant principal

# Bond 2016 - Scope

#### Total Project Budget: \$25,080,190

- Classroom spaces (general learning, science, fine arts, music, special education)
- Restrooms
- Cafeteria/kitchen
- Auditorium
- Heating, ventilation and air conditioning
- Plumbing and electrical
- Technology infrastructure for new and renovated spaces
- Lighting
- Fire sprinkler systems
- · Special needs accessibility in entryways, restrooms, and other areas
- · Front-entry modifications to improve security
- Roofing, building exterior and site improvements

# **Bond 2016**



# Bond 2016 - Site



# Bond 2016 – First floor



### Bond 2016 – Classrooms

#### Existing classroom



#### Renovated classroom



- Rightsize classrooms
  - Existing avg. 680 sf
  - Renovated 800 sf
- Mechanical and electrical system upgrades
- New ceilings and finishes
- New white boards
- New flexible furniture
- New digital teaching wall

# Bond 2016 - Second floor

#### **LEGEND**

**ADMINISTRATION** 

CIRCULATION

**GENERAL LEARNING AREAS** 

INSTRUCTIONAL MEDIA CENTER

SUPPORT PLANT SERVICES

NO WORK THIS AREA

#### Academic renovations

- Focused in 3-strory academic and administration
- Classroom renovations
  - Rightsize classrooms and science labs
  - New art lab
- Restroom renovations





### Bond 2016 – Science labs



Existing science lab



Renovated science lab

- Rightsize science labs