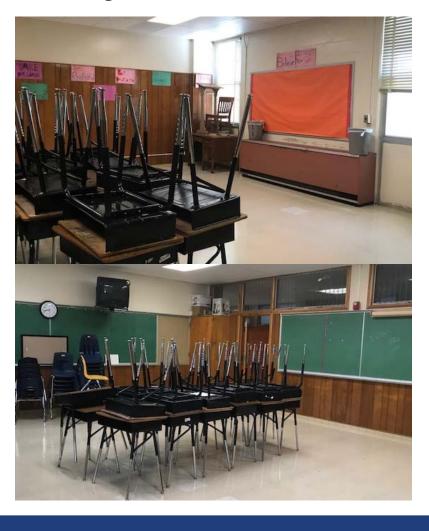

### Bond 2016 – Classrooms

#### Existing classroom

#### Renovated classroom

- Rightsize classrooms
  - Existing avg. 680 sf
  - Renovated 800 sf
- Mechanical and electrical system upgrades
- New ceilings and finishes
- New white boards
- New flexible furniture
- New digital teaching wall