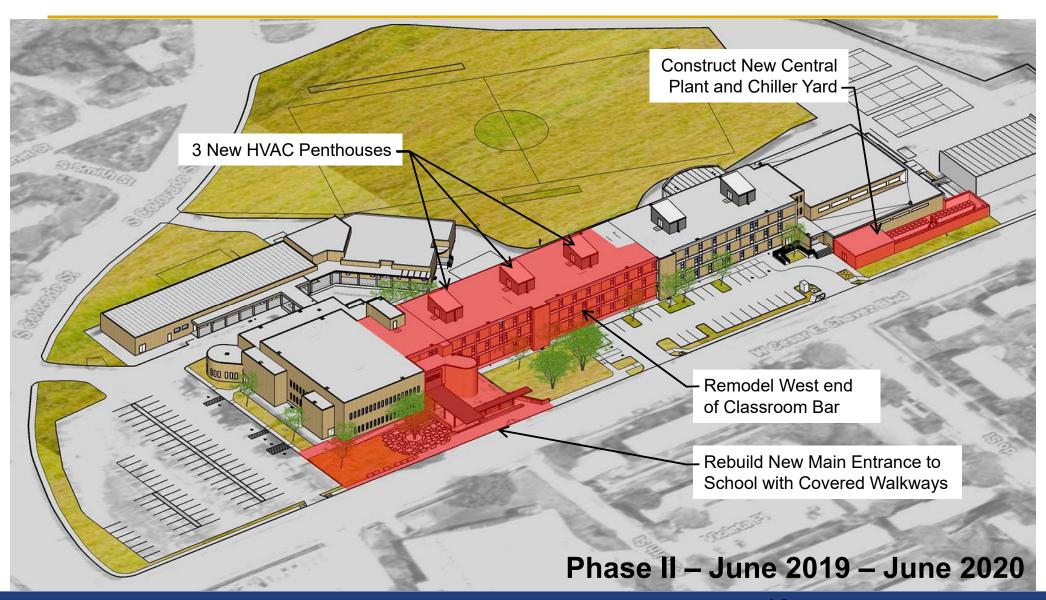

INSTRUCTIONAL MEDIA CENTER

SUPPORT PLANT SERVICES

NO WORK THIS AREA

#### Academic renovations

- Focused in 3-strory academic and administration
- Classroom renovations
  - Rightsize classrooms and science labs
  - New art lab
- Restroom renovations





### Bond 2016 – Science labs



Existing science lab



Renovated science lab

- Rightsize science labs
  - Existing avg. 680 sf
  - Renovated 1,175 sf
- Mechanical and electrical system upgrades
- New ceilings and finishes
- New white boards
- New flexible furniture
- New digital teaching wall

### Bond 2016 – First floor

#### **LEGEND**



#### Academic renovations

- Focused in 3-strory academic and administration
- Classroom renovations
  - Rightsize classrooms and science labs
- Restroom renovations



# Bond 2016 - Timeline











### **Bond 2016**

# Questions