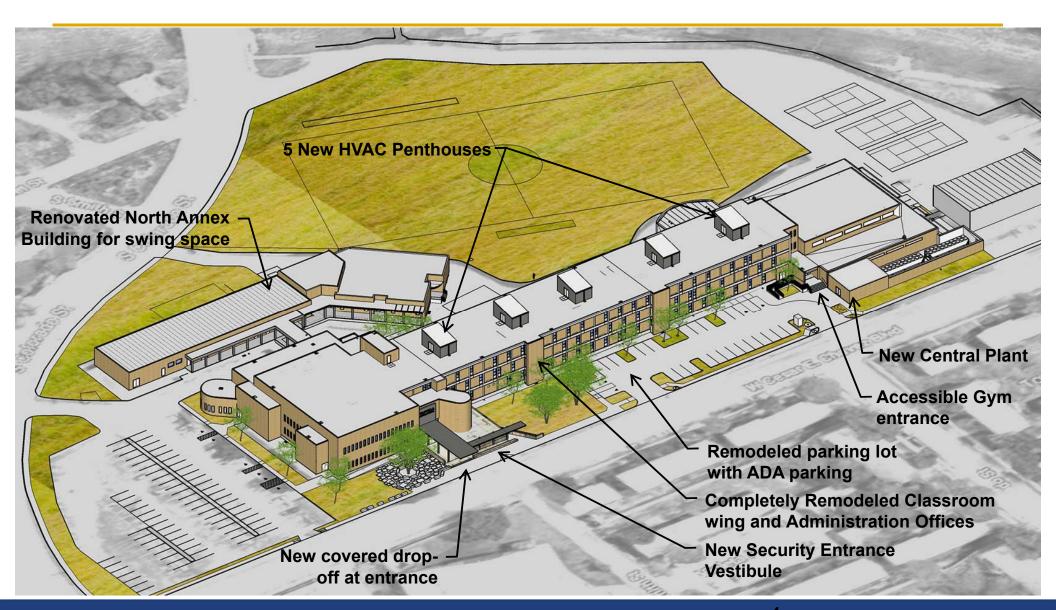

nado

#### Stakeholder meeting – September 11, 2018

- Patti Radle, Trustee
- Jeff Price, Principal
- Cynthia Balle, Assistant principal
- Monica Mendiola, Teacher

- Suzanne Figueroa, Teacher
- Amanda Hinojosa, SPED
- Robert Reyes, Assistant principal

# Bond 2016 - Scope

#### Total Project Budget: \$25,080,190

- Classroom spaces (general learning, science, fine arts, music, special education)
- Restrooms
- Cafeteria/kitchen
- Auditorium
- Heating, ventilation and air conditioning
- Plumbing and electrical
- Technology infrastructure for new and renovated spaces
- Lighting
- Fire sprinkler systems
- · Special needs accessibility in entryways, restrooms, and other areas
- · Front-entry modifications to improve security
- Roofing, building exterior and site improvements

# **Bond 2016**



# Bond 2016 - Site



# Bond 2016 – First floor



### Bond 2016 – Classrooms

#### Existing classroom



#### Renovated classroom



- Rightsize classrooms
  - Existing avg. 680 sf
  - Renovated 800 sf
- Mechanical and electrical system upgrades
- New ceilings and finishes
- New white boards
- New flexible furniture
- New digital teaching wall

# Bond 2016 - Second floor

#### **LEGEND**

**ADMINISTRATION** 

CIRCULATION

**GENERAL LEARNING AREAS** 

INSTRUCTIONAL MEDIA CENTER

SUPPORT PLANT SERVICES

NO WORK THIS AREA

#### Academic renovations

- Focused in 3-strory academic and administration
- Classroom renovations
  - Rightsize classrooms and science labs
  - New art lab
- Restroom renovations





### Bond 2016 – Science labs



Existing science lab



Renovated science lab

- Rig