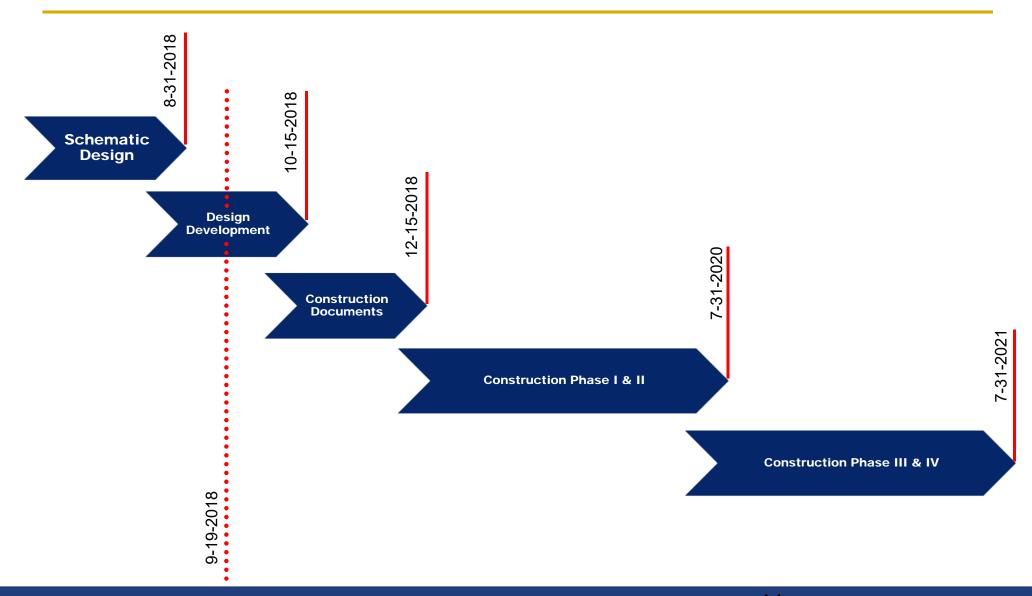

* 

INSTRUCTIONAL MEDIA CENTER

SUPPORT PLANT SERVICES

NO WORK THIS AREA

#### Academic renovations

- Focused in 3-strory academic and administration
- Classroom renovations
  - Rightsize classrooms and science labs
  - New art lab
- Restroom renovations





### Bond 2016 – Science labs



Existing science lab



Renovated science lab

- Rightsize science labs
  - Existing avg. 680 sf
  - Renovated 1,175 sf
- Mechanical and electrical system upgrades
- New ceilings and finishes
- New white boards
- New flexible furniture
- New digital teaching wall

### Bond 2016 – First floor

#### **LEGEND**



#### Academic renovations

- Focused in 3-strory academic and administration
- Classroom renovations
  - Rightsize classrooms and science labs
- Restroom renovations



# Bond 2016 - Timeline











### **Bond 2016**

# Questions