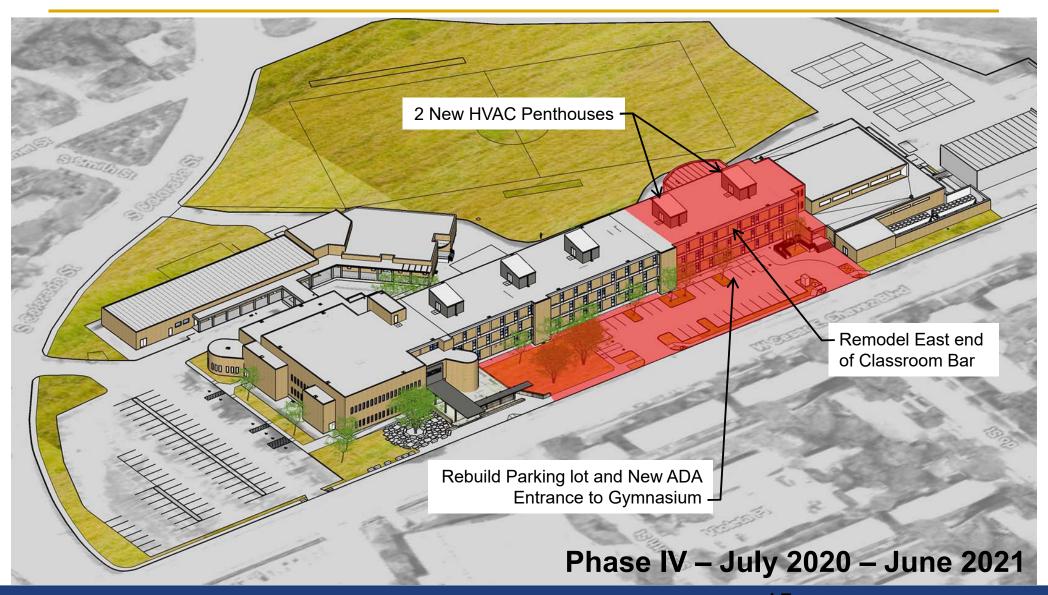

RUCTIONAL MEDIA CENTER

SUPPORT PLANT SERVICES

NO WORK THIS AREA

#### Academic renovations

- Focused in 3-strory academic and administration
- Classroom renovations
  - Rightsize classrooms and science labs
  - New art lab
- Restroom renovations





### Bond 2016 – Science labs



Existing science lab



Renovated science lab

- Rightsize science labs
  - Existing avg. 680 sf
  - Renovated 1,175 sf
- Mechanical and electrical system upgrades
- New ceilings and finishes
- New white boards
- New flexible furniture
- New digital teaching wall

### Bond 2016 – First floor

#### **LEGEND**



#### Academic renovations

- Focused in 3-strory academic and administration
- Classroom renovations
  - Rightsize classrooms and science labs
- Restroom renovations



# Bond 2016 - Timeline











### **Bond 2016**

# Questions