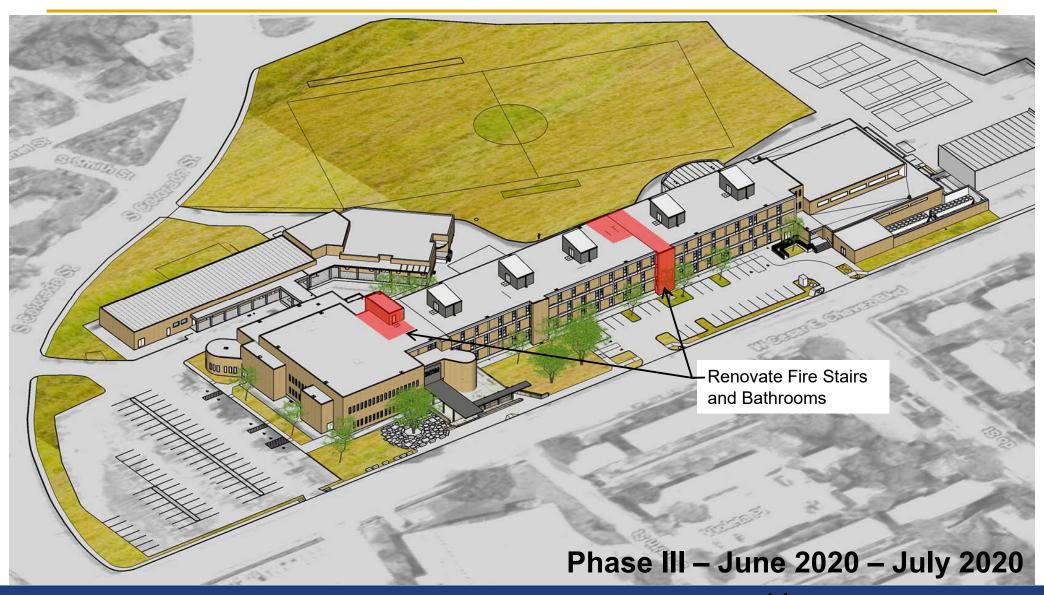

STRUCTIONAL MEDIA CENTER

SUPPORT PLANT SERVICES

NO WORK THIS AREA

#### Academic renovations

- Focused in 3-strory academic and administration
- Classroom renovations
  - Rightsize classrooms and science labs
  - New art lab
- Restroom renovations





### Bond 2016 – Science labs



Existing science lab



Renovated science lab

- Rightsize science labs
  - Existing avg. 680 sf
  - Renovated 1,175 sf
- Mechanical and electrical system upgrades
- New ceilings and finishes
- New white boards
- New flexible furniture
- New digital teaching wall

### Bond 2016 – First floor

#### **LEGEND**



#### Academic renovations

- Focused in 3-strory academic and administration
- Classroom renovations
  - Rightsize classrooms and science labs
- Restroom renovations



# Bond 2016 - Timeline











### **Bond 2016**

# Questions