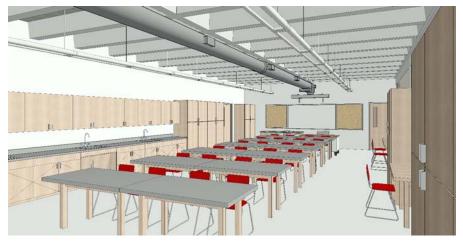

### Bond 2016 – Science labs

Existing science lab

Renovated science lab

- Rightsize science labs
  - Existing avg. 680 sf
  - Renovated 1,175 sf
- Mechanical and electrical system upgrades
- New ceilings and finishes
- New white boards
- New flexible furniture
- New digital teaching wall