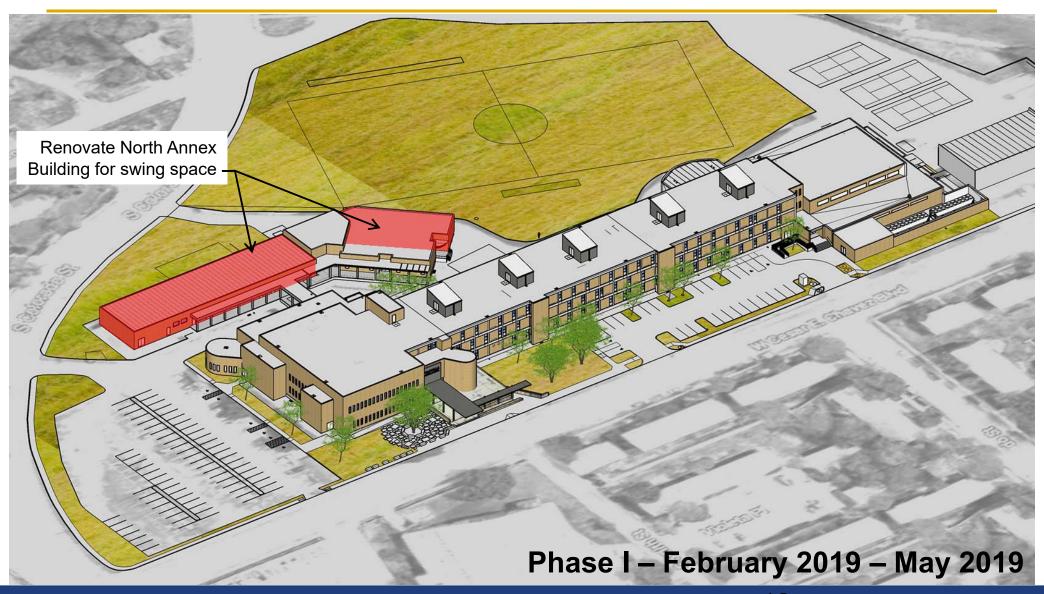

INSTRUCTIONAL MEDIA CENTER

SUPPORT PLANT SERVICES

NO WORK THIS AREA

#### Academic renovations

- Focused in 3-strory academic and administration
- Classroom renovations
  - Rightsize classrooms and science labs
  - New art lab
- Restroom renovations





### Bond 2016 – Science labs



Existing science lab



Renovated science lab

- Rightsize science labs
  - Existing avg. 680 sf
  - Renovated 1,175 sf
- Mechanical and electrical system upgrades
- New ceilings and finishes
- New white boards
- New flexible furniture
- New digital teaching wall

### Bond 2016 – First floor

#### **LEGEND**



#### Academic renovations

- Focused in 3-strory academic and administration
- Classroom renovations
  - Rightsize classrooms and science labs
- Restroom renovations



# Bond 2016 - Timeline











### **Bond 2016**

# Questions