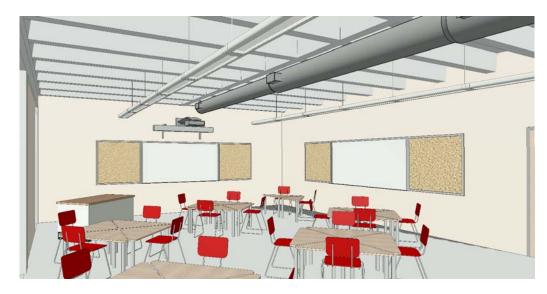

### Bond 2016 – Classrooms

#### Renovated classroom

- Rightsize classrooms
  - Existing avg. 680 sf
  - Renovated 800 sf
- Mechanical and electrical system upgrades
- New ceilings and finishes
- New white boards
- New flexible furniture
- New digital teaching wall