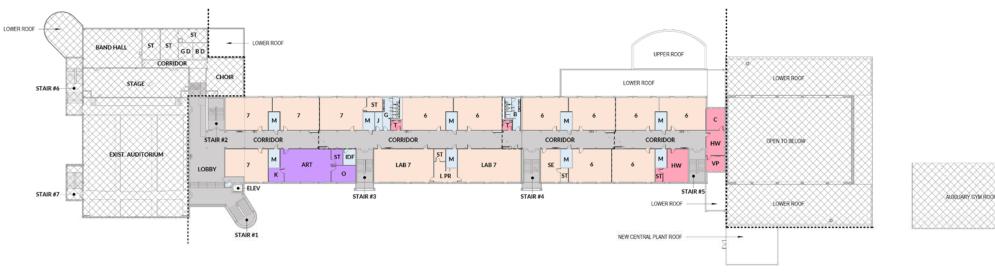

o improve security
- Roofing, building exterior and site improvements

# **Bond 2016**



# Bond 2016 - Site



# Bond 2016 – First floor



### Bond 2016 – Classrooms

#### Existing classroom



#### Renovated classroom



- Rightsize classrooms
  - Existing avg. 680 sf
  - Renovated 800 sf
- Mechanical and electrical system upgrades
- New ceilings and finishes
- New white boards
- New flexible furniture
- New digital teaching wall

# Bond 2016 - Second floor

#### **LEGEND**

**ADMINISTRATION** 

CIRCULATION

**GENERAL LEARNING AREAS** 

INSTRUCTIONAL MEDIA CENTER

SUPPORT PLANT SERVICES

NO WORK THIS AREA

#### Academic renovations

- Focused in 3-strory academic and administration
- Classroom renovations
  - Rightsize classrooms and science labs
  - New art lab
- Restroom renovations





### Bond 2016 – Science labs



Existing science lab



Renovated science lab

- Rightsize science labs
  - Existing avg. 680 sf
  - Renovated 1,175 sf
- Mechanical and electrical system upgrades
- New ceilings and finishes
- New white boards
- New flexible furniture
- New digital teaching wall

### Bond 2016 – First floor

#### **LEGEND**



#### Academic renovations

- Focused in 3-strory academic and administration
- Classroom renovations
  - Rightsize classrooms and science labs
- Restroom renovations



# Bond 2016 - Timeline











### **Bond 2016**

# Questions