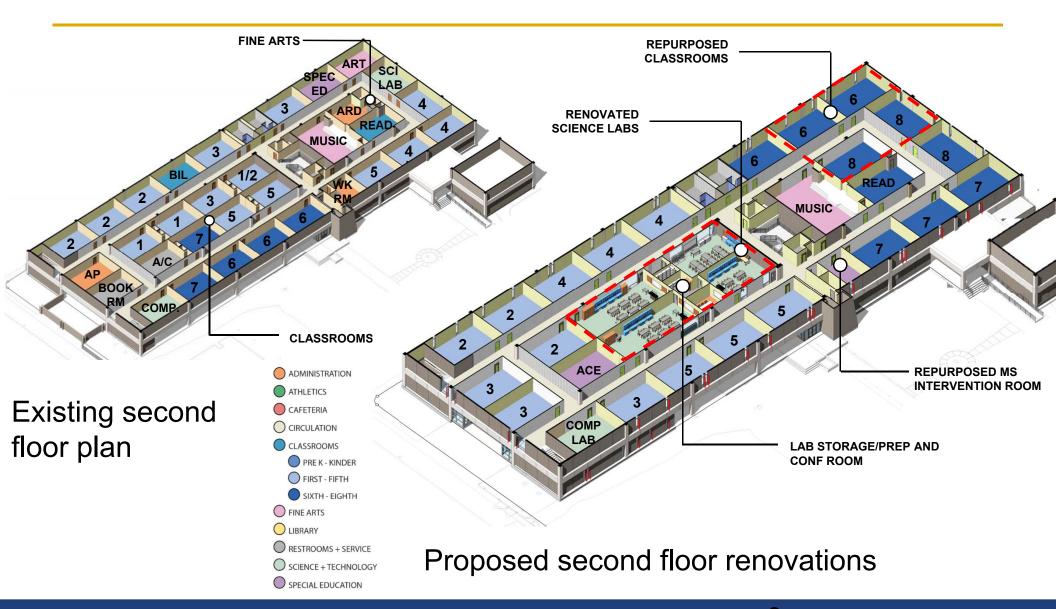

Steve Lecholop, Trustee
- Yvonne Martinez, Associate Principal

# Bond 2016 - Scope

#### Total Project Budget: \$11,078,573

#### Renovations and upgrades to include:

- Classroom spaces (general learning, science, art, music, special education)
- Restrooms
- Cafeteria/kitchen
- Stage
- Heating, ventilation and air conditioning
- Plumbing and electrical
- Technology infrastructure for new and renovated spaces
- Lighting
- Fire sprinkler systems
- Special needs accessibility in entryways, restrooms, and other areas
- Front-entry modifications to improve security
- Roofing, building exterior and site improvements



# Bond 2016 - Proposed site



## Bond 2016 – First floor



## Bond 2016 – First floor



7

## Bond 2016 – First floor







Proposed Flex Lab

## Bond 2016 - Second floor



## Bond 2016 – Exterior



## Bond 2016 – Classrooms



- Mechanical and electrical system upgrades
- New ceilings and finishes
- New storage cubbies
- New white boards
- New flexible furniture
- New digital teaching wall

## Bond 2016 - Science labs



- Mechanical and electrical system upgrades
- New ceilings and finishes
- New wall cabinets
- New white boards
- Flexible lab furniture
- New digital teaching wall

# Bond 2016 – Phasing

#### Phase One

- New infill (addition)
- New roof
- Preparation for summer work

November 2018 – June 2019

#### Phase Two

- Interior renovations
- New exterior windows

July 2019 - December 2019



## **Bond 2016**

## Questions