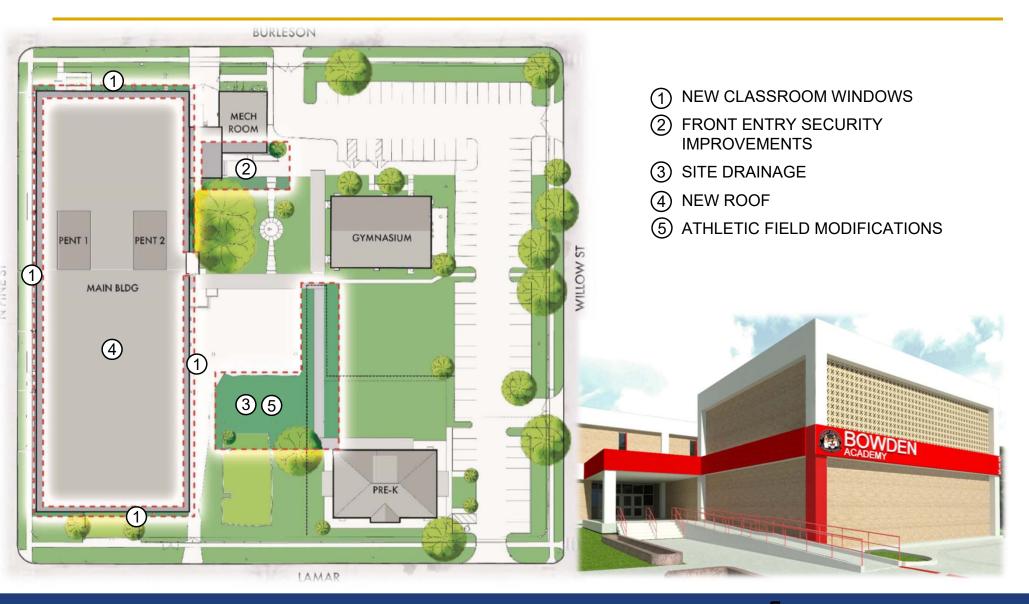

ta O'Neal, former Principal

Michael Gomez

Nicole Washington

Roberto Muñoz

# Bond 2016 - Input

#### Stakeholder meeting – September 25, 2018

- Steve Lecholop, Trustee
- Yvonne Martinez, Associate Principal

# Bond 2016 - Scope

#### Total Project Budget: \$11,078,573

#### Renovations and upgrades to include:

- Classroom spaces (general learning, science, art, music, special education)
- Restrooms
- Cafeteria/kitchen
- Stage
- Heating, ventilation and air conditioning
- Plumbing and electrical
- Technology infrastructure for new and renovated spaces
- Lighting
- Fire sprinkler systems
- Special needs accessibility in entryways, restrooms, and other areas
- Front-entry modifications to improve security
- Roofing, building exterior and site improvements



# Bond 2016 - Proposed site



## Bond 2016 – First floor



## Bond 2016 – First floor



7

## Bond 2016 – First floor







Proposed Flex Lab

## Bond 2016 - Second floor



## Bond 2016 – Exterior



## Bond 2016 – Classrooms



- Mechanical and electrical system upgrades
- New ceilings and finishes
- New storage cubbies
- New white boards
- New flexible furniture
- New digital teaching wall

## Bond 2016 - Science labs



- Mechanical and electrical system upgrades
- New ceilings and finishes
- New wall cabinets
- New white boards
- Flexible lab furniture
- New digital teaching wall

# Bond 2016 – Phasing

#### Phase One

- New infill (addition)
- New roof
- Preparation for summer work

November 2018 – June 2019

#### Phase Two

- Interior renovations
- New exterior windows

July 2019 - December 2019



## **Bon