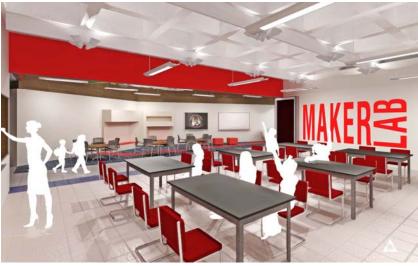

ut

#### Stakeholder meeting – September 25, 2018

- Steve Lecholop, Trustee
- Yvonne Martinez, Associate Principal

# Bond 2016 - Scope

#### Total Project Budget: \$11,078,573

#### Renovations and upgrades to include:

- Classroom spaces (general learning, science, art, music, special education)
- Restrooms
- Cafeteria/kitchen
- Stage
- Heating, ventilation and air conditioning
- Plumbing and electrical
- Technology infrastructure for new and renovated spaces
- Lighting
- Fire sprinkler systems
- Special needs accessibility in entryways, restrooms, and other areas
- Front-entry modifications to improve security
- Roofing, building exterior and site improvements



# Bond 2016 - Proposed site



## Bond 2016 – First floor



## Bond 2016 – First floor



7

## Bond 2016 – First floor







Proposed Flex Lab

## Bond 2016 - Second floor



## Bond 2016 – Exterior



## Bond 2016 – Classrooms



- Mechanical and electrical system upgrades
- New ceilings and finishes
- New storage cubbies
- New white boards
- New flexible furniture
- New digital teaching wall

## Bond 2016 - Science labs



- Mechanical and electrical system upgrades
- New ceilings and finishes
- New wall cabinets
- New white boards
- Flexible lab furniture
- New digital teaching wall

# Bond 2016 – Phasing

#### Phase One

- New infill (addition)
- New roof
- Preparation for summer work

November 2018 – June 2019

#### Phase Two

- Interior renovations
- New exterior windows

July 2019 - December 2019



## **Bond 2016**

## Questions