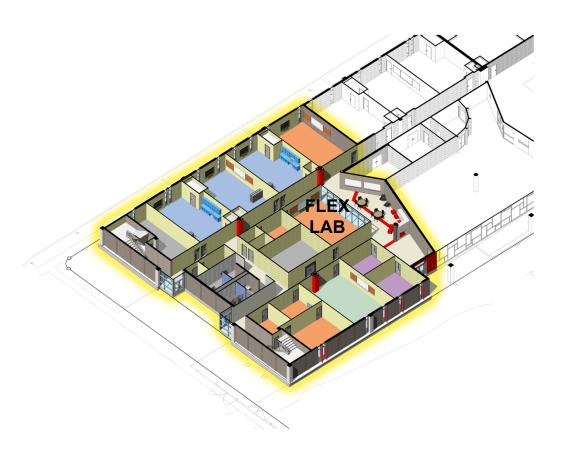

#### Stakeholder meeting – September 25, 2018

- Steve Lecholop, Trustee
- Yvonne Martinez, Associate Principal

# Bond 2016 - Scope

#### Total Project Budget: \$11,078,573

#### Renovations and upgrades to include:

- Classroom spaces (general learning, science, art, music, special education)
- Restrooms
- Cafeteria/kitchen
- Stage
- Heating, ventilation and air conditioning
- Plumbing and electrical
- Technology infrastructure for new and renovated spaces
- Lighting
- Fire sprinkler systems
- Special needs accessibility in entryways, restrooms, and other areas
- Front-entry modifications to improve security
- Roofing, building exterior and site improvements



# Bond 2016 - Proposed site



## Bond 2016 – First floor



## Bond 2016 – First floor



7

## Bond 2016 – First floor







Proposed Flex Lab

## Bond 2016 - Second floor



## Bond 2016 – Exterior



## Bond 2016 – Classrooms



- Mechanical and electrical system upgrades
- New ceilings and finishes
- New storage cubbies
- New white boards
- New flexible furniture
- New digital teaching wall

## Bond 2016 - Science labs



- Mechanical and electrical system upgrades
- New ceilings and finishes
- New wall cabinets
- New white boards
- Flexible lab furniture
- New digital teaching wall

# Bond 2016 – Phasing

#### Phase One

- New infill (addition)
- New roof
- Preparation for summer work

November 2018 – June 2019

#### Phase Two

- Interior renovations
- New exterior windows

July 2019 - December 2019



## **Bond 2016**

## Questions