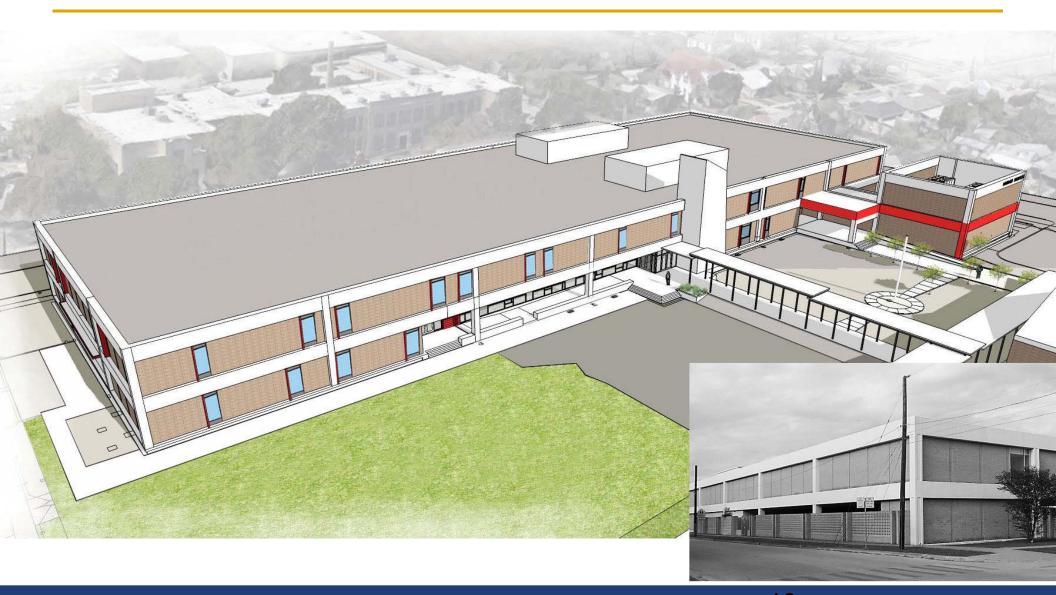

Yvonne Martinez, Associate Principal

# Bond 2016 - Scope

#### Total Project Budget: \$11,078,573

#### Renovations and upgrades to include:

- Classroom spaces (general learning, science, art, music, special education)
- Restrooms
- Cafeteria/kitchen
- Stage
- Heating, ventilation and air conditioning
- Plumbing and electrical
- Technology infrastructure for new and renovated spaces
- Lighting
- Fire sprinkler systems
- Special needs accessibility in entryways, restrooms, and other areas
- Front-entry modifications to improve security
- Roofing, building exterior and site improvements



# Bond 2016 - Proposed site



## Bond 2016 – First floor



## Bond 2016 – First floor



7

## Bond 2016 – First floor







Proposed Flex Lab

## Bond 2016 - Second floor



## Bond 2016 – Exterior



## Bond 2016 – Classrooms



- Mechanical and electrical system upgrades
- New ceilings and finishes
- New storage cubbies
- New white boards
- New flexible furniture
- New digital teaching wall

## Bond 2016 - Science labs



- Mechanical and electrical system upgrades
- New ceilings and finishes
- New wall cabinets
- New white boards
- Flexible lab furniture
- New digital teaching wall

# Bond 2016 – Phasing

#### Phase One

- New infill (addition)
- New roof
- Preparation for summer work

November 2018 – June 2019

#### Phase Two

- Interior renovations
- New exterior windows

July 2019 - December 2019



## **Bond 2016**

## Questions