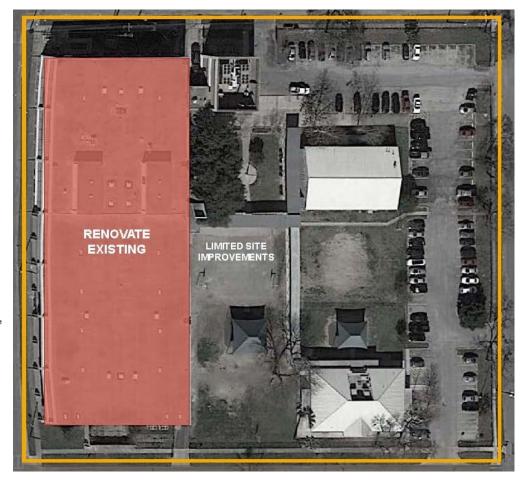

m meeting – March 22, 2018

Anita O'Neal, former Principal

Michael Gomez

Nicole Washington

Roberto Muñoz

# Bond 2016 - Input

#### Stakeholder meeting – September 25, 2018

- Steve Lecholop, Trustee
- Yvonne Martinez, Associate Principal

# Bond 2016 - Scope

#### Total Project Budget: \$11,078,573

#### Renovations and upgrades to include:

- Classroom spaces (general learning, science, art, music, special education)
- Restrooms
- Cafeteria/kitchen
- Stage
- Heating, ventilation and air conditioning
- Plumbing and electrical
- Technology infrastructure for new and renovated spaces
- Lighting
- Fire sprinkler systems
- Special needs accessibility in entryways, restrooms, and other areas
- Front-entry modifications to improve security
- Roofing, building exterior and site improvements



# Bond 2016 - Proposed site



## Bond 2016 – First floor



## Bond 2016 – First floor



7

## Bond 2016 – First floor







Proposed Flex Lab

## Bond 2016 - Second floor



## Bond 2016 – Exterior



## Bond 2016 – Classrooms



- Mechanical and electrical system upgrades
- New ceilings and finishes
- New storage cubbies
- New white boards
- New flexible furniture
- New digital teaching wall

## Bond 2016 - Science labs



- Mechanical and electrical system upgrades
- New ceilings and finishes
- New wall cabinets
- New white boards
- Flexible lab furniture
- New digital teaching wall

# Bond 2016 – Phasing

#### Phase One

- New infill (addition)
- New roof
- Preparation for summer work

November 2018 – June 2019

#### Phase Two

- Interior renovations
- New exterior windows

July 2