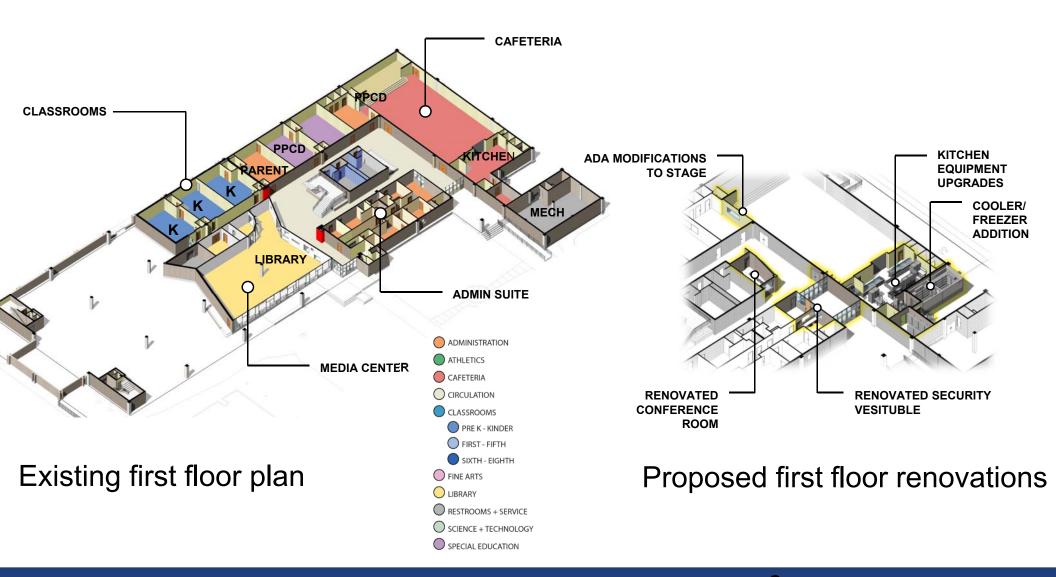

ichael Gomez

Nicole Washington

Roberto Muñoz

# Bond 2016 - Input

#### Stakeholder meeting – September 25, 2018

- Steve Lecholop, Trustee
- Yvonne Martinez, Associate Principal

# Bond 2016 - Scope

#### Total Project Budget: \$11,078,573

#### Renovations and upgrades to include:

- Classroom spaces (general learning, science, art, music, special education)
- Restrooms
- Cafeteria/kitchen
- Stage
- Heating, ventilation and air conditioning
- Plumbing and electrical
- Technology infrastructure for new and renovated spaces
- Lighting
- Fire sprinkler systems
- Special needs accessibility in entryways, restrooms, and other areas
- Front-entry modifications to improve security
- Roofing, building exterior and site improvements



# Bond 2016 - Proposed site



## Bond 2016 – First floor



## Bond 2016 – First floor



7

## Bond 2016 – First floor







Proposed Flex Lab

## Bond 2016 - Second floor



## Bond 2016 – Exterior



## Bond 2016 – Classrooms



- Mechanical and electrical system upgrades
- New ceilings and finishes
- New storage cubbies
- New white boards
- New flexible furniture
- New digital teaching wall

## Bond 2016 - Science labs



- Mechanical and electrical system upgrades
- New ceilings and finishes
- New wall cabinets
- New white boards
- Flexible lab furniture
- New digital teaching wall

# Bond 2016 – Phasing

#### Phase One

- New infill (addition)
- New roof
- Preparation for summer work

November 2018 – June 2019

#### Phase Two

- Interior renovations
- New exterior windows

July 2019 - December 2019



## **Bond 2016**

## Questions