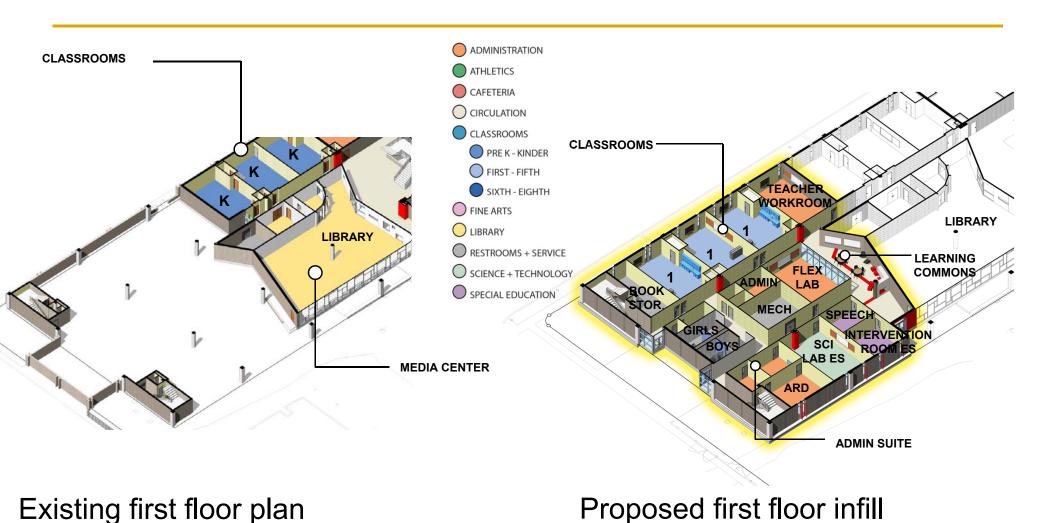

n

Roberto Muñoz

# Bond 2016 - Input

#### Stakeholder meeting – September 25, 2018

- Steve Lecholop, Trustee
- Yvonne Martinez, Associate Principal

# Bond 2016 - Scope

#### Total Project Budget: \$11,078,573

#### Renovations and upgrades to include:

- Classroom spaces (general learning, science, art, music, special education)
- Restrooms
- Cafeteria/kitchen
- Stage
- Heating, ventilation and air conditioning
- Plumbing and electrical
- Technology infrastructure for new and renovated spaces
- Lighting
- Fire sprinkler systems
- Special needs accessibility in entryways, restrooms, and other areas
- Front-entry modifications to improve security
- Roofing, building exterior and site improvements



# Bond 2016 - Proposed site



## Bond 2016 – First floor



## Bond 2016 – First floor



7

## Bond 2016 – First floor







Proposed Flex Lab

## Bond 2016 - Second floor



## Bond 2016 – Exterior



## Bond 2016 – Classrooms



- Mechanical and electrical system upgrades
- New ceilings and finishes
- New storage cubbies
- New white boards
- New flexible furniture
- New digital teaching wall

## Bond 2016 - Science labs



- Mechanical and electrical system upgrades
- New ceilings and finishes
- New wall cabinets
- New white boards
- Flexible lab furniture
- New digital teaching wall

# Bond 2016 – Phasing

#### Phase One

- New infill (addition)
- New roof
- Preparation for summer work

November 2018 – June 2019

#### Phase Two

- Interior renovations
- New exterior windows

July 2019 - December 2019



## **Bond 2016**

## Questions