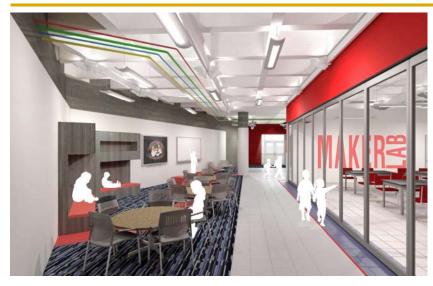

nput

#### Stakeholder meeting – September 25, 2018

- Steve Lecholop, Trustee
- Yvonne Martinez, Associate Principal

# Bond 2016 - Scope

#### Total Project Budget: \$11,078,573

#### Renovations and upgrades to include:

- Classroom spaces (general learning, science, art, music, special education)
- Restrooms
- Cafeteria/kitchen
- Stage
- Heating, ventilation and air conditioning
- Plumbing and electrical
- Technology infrastructure for new and renovated spaces
- Lighting
- Fire sprinkler systems
- Special needs accessibility in entryways, restrooms, and other areas
- Front-entry modifications to improve security
- Roofing, building exterior and site improvements



# Bond 2016 - Proposed site



## Bond 2016 – First floor



## Bond 2016 – First floor



7

## Bond 2016 – First floor







Proposed Flex Lab

## Bond 2016 - Second floor



## Bond 2016 – Exterior



## Bond 2016 – Classrooms



- Mechanical and electrical system upgrades
- New ceilings and finishes
- New storage cubbies
- New white boards
- New flexible furniture
- New digital teaching wall

## Bond 2016 - Science labs



- Mechanical and electrical system upgrades
- New ceilings and finishes
- New wall cabinets
- New white boards
- Flexible lab furniture
- New digital teaching wall

# Bond 2016 – Phasing

#### Phase One

- New infill (addition)
- New roof
- Preparation for summer work

November 2018 – June 2019

#### Phase Two

- Interior renovations
- New exterior windows

July 2019 - December 2019



## **Bond 2016**

## Questions