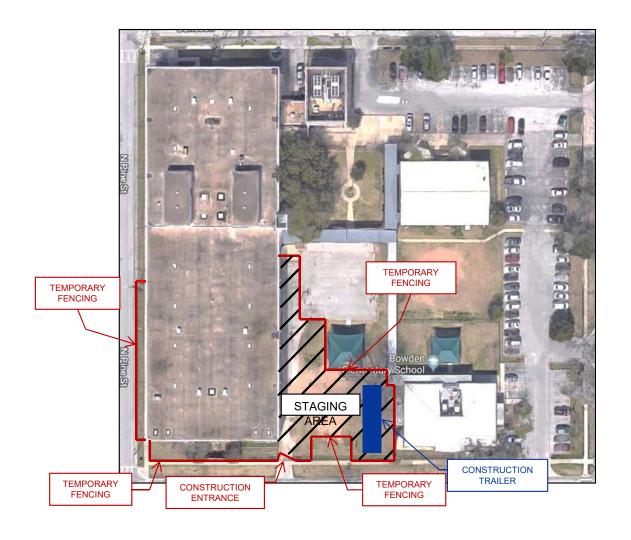

sed site



## Bond 2016 – First floor



## Bond 2016 – First floor



7

## Bond 2016 – First floor







Proposed Flex Lab

## Bond 2016 - Second floor



## Bond 2016 – Exterior



## Bond 2016 – Classrooms



- Mechanical and electrical system upgrades
- New ceilings and finishes
- New storage cubbies
- New white boards
- New flexible furniture
- New digital teaching wall

## Bond 2016 - Science labs



- Mechanical and electrical system upgrades
- New ceilings and finishes
- New wall cabinets
- New white boards
- Flexible lab furniture
- New digital teaching wall

# Bond 2016 – Phasing

#### Phase One

- New infill (addition)
- New roof
- Preparation for summer work

November 2018 – June 2019

#### Phase Two

- Interior renovations
- New exterior windows

July 2019 - December 2019



## **Bond 2016**

## Questions