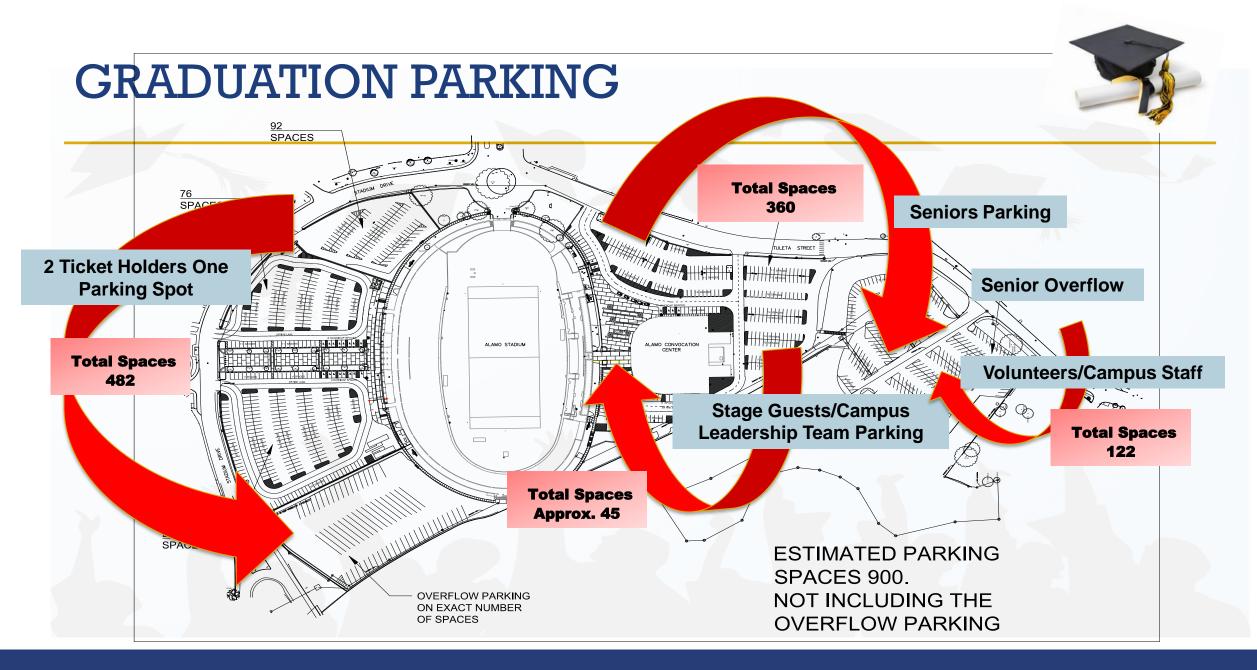

# **OUTDOOR CEREMONY**

- Alamo Stadium
- Two Tickets per graduate
- Encouraging families to come in one car
- □ All participants must wear masks
- Ushers will direct families to seats
- Everyone will be given instructions while entering and exiting the stadium in order to maintain social distancing

# SAFETY PROTOCOLS

Stadium requirements include a clear-bag policy or purses not to exceed the dimensions of 5" x 8" x 1"

- Face masks must be worn while entering, sitting and exiting Alamo Stadium
- All attendees must maintain at least 6 feet separation from other individuals unless you are together/family
- Upon entering Alamo Stadium, hands must be sanitized.
- All attendees must sit and remain seated until the end of the ceremony