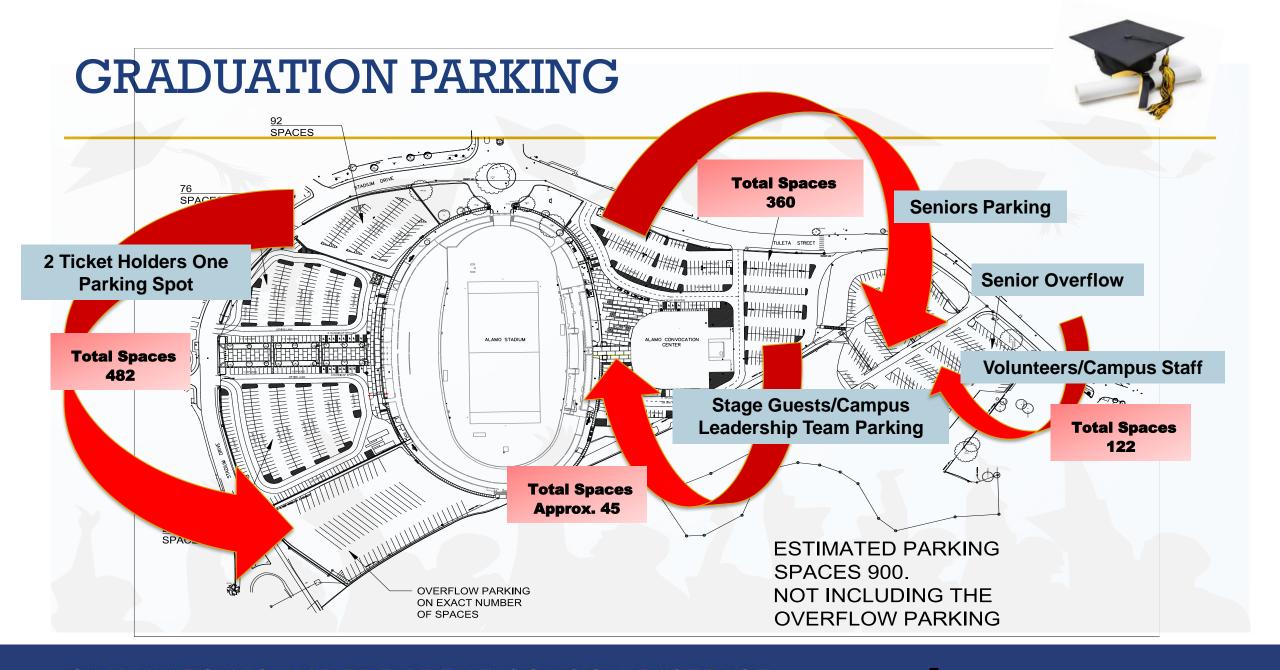

### **OUTDOOR CEREMONY**

- Alamo Stadium
- Two Tickets per graduate
- Encouraging families to come in one car
- All participants must wear masks
- Ushers will direct families to seats
- Everyone will be given instructions while entering and exiting the stadium in order to maintain social distancing