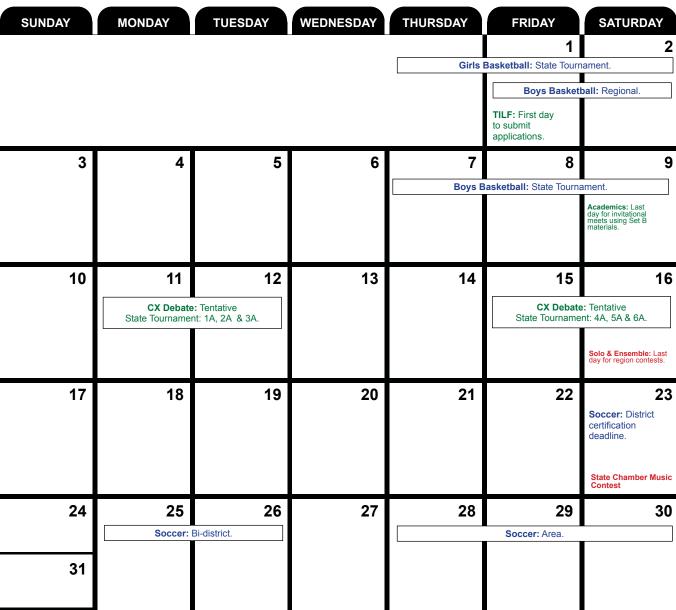

| Swimming & Diving 5A-6A: District certification deadline. Softball: 1st day for interschool scrimmages.     |
| 28     | 29                                                                          | 30                                                      | A+ Academics: Last<br>day to hold fall/winter<br>district meets & 1st day<br>to return materials to<br>contestants. |          |                                                                                                                                                              |                                                                                                             |

#### **FEBRUARY 2024**



#### **MARCH 2024**



#### **APRIL 2024**



**MAY 2024** 

| SUNDAY                                                                                                                                                                  | MONDAY           | TUESDAY                                  | WEDNESDAY                                                 | THURSDAY                                  | FRIDAY                                                       | SATURDAY                                                                                                                                                                                                |
|------------------------------------------------------------------------------------------------------------------------------------------------------------