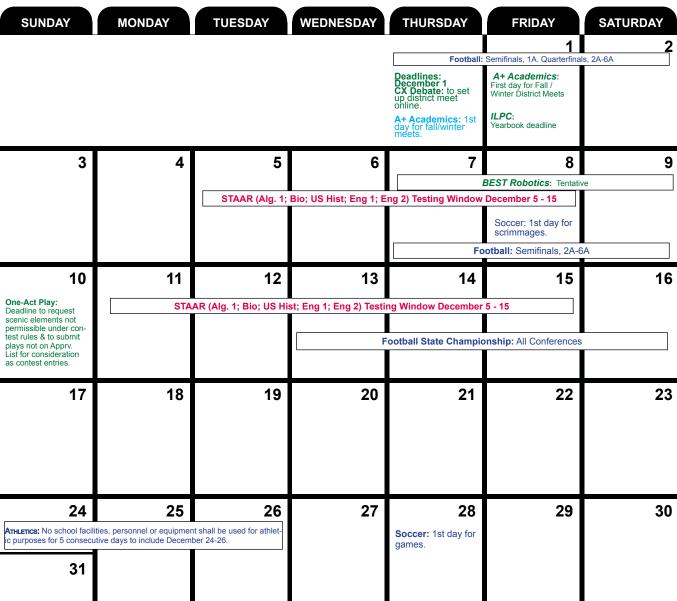

| 7        | 8      | 9        |
| Congress: Intent to participate / Legislation due | 11     | 12      | 13                                                                                                  | 14       | 15     | 16       |
| 17                                                | 18     | 19      | A+ Academics: Deadline to submit fall/winter district meet information and contest material orders. | 21       | 22     | 23       |
| 24                                                | 25     | 26      | 27                                                                                                  | 28       | 29     | 30       |

#### **OCTOBER 2023**



#### **NOVEMBER 2023**



### **DECEMBER 2023**



## **JANUARY 2024**

| SUNDAY | MONDAY                                                                      | TUESDAY                                                 | WEDNESDAY                                                                                                           | THURSDAY | FRIDAY                                                                                                                                                       | SATURDAY                                                                                                    |
|--------|-----------------------------------------------------------------------------|---------------------------------------------------------|--------------------------------------------------------------------------------------