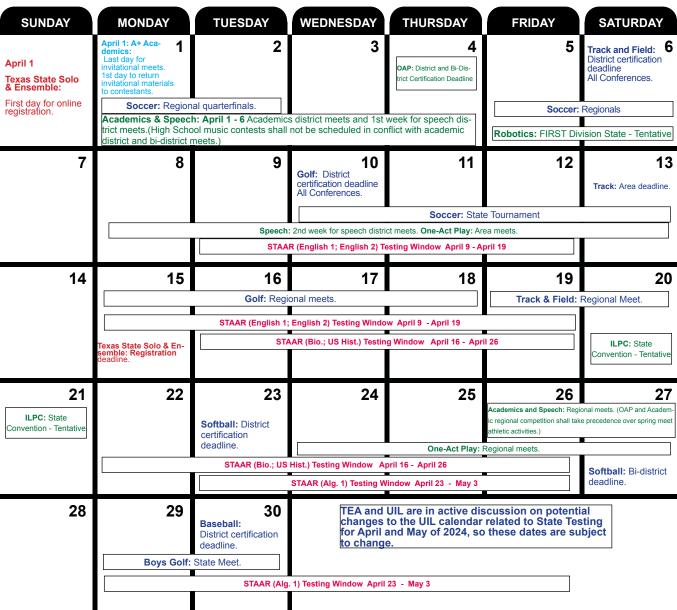

#### **APRIL 2024**

**MAY 2024** 

| SUNDAY                                                                                                                                                                  | MONDAY           | TUESDAY                                  | WEDNESDAY                                                 | THURSDAY                                  | FRIDAY                                                       | SATURDAY                                                                                                                                                                                                |
|-------------------------------------------------------------------------------------------------------------------------------------------------------------------------|------------------|------------------------------------------|-----------------------------------------------------------|-------------------------------------------|--------------------------------------------------------------|---------------------------------------------------------------------------------------------------------------------------------------------------------------------------------------------------------|
| TEA and UIL are in active discussion on potential changes to the UIL calendar related to State Testing for April and May of 2024, so these dates are subject to change. |                  |                                          | Tennis: District certification deadline, all conferences. | 2                                         | 3                                                            | Softball: Area deadline.  Baseball: Bi-district deadline.                                                                                                                                               |
| to change.                                                                                                                                                              |                  |                                          |                                                           |                                           | Track & Field: State Meet.                                   |                                                                                                                                                                                                         |
|                                                                                                                                                                         |                  | STAAR (Alg                               | . 1) Testing Window April                                 | 23 - May 3                                |                                                              | State Wind<br>Ensemble Festival.                                                                                                                                                                        |
|                                                                                                                                                                         |                  |                                          |                                                           |                                           |                                                              | Ensemble Festival.                                                                                                                                                                                      |
|                                                                                                                                                                         |                  |                                          |                                                           |                                           |                                                              |                                                                                                                                                                                                         |
| 5                                                                                                                                                                       | 6                | 7                                        | 8                                                         | 9                                         | 10                                                           | 11                                                                                                                                                                                                      |
|                                                                                                                                                                         | Girls Golf:      | State Meet.                              |                                                           | Tennis: Reg                               | jional Meets.                                                |                                                                                                                                                                                                         |
|                                                                                                                                                                         |                  |                                          |                                                           |                                           | <b>TILF:</b> Application Deadline.                           | Softball: Regional quarterfinal dead-line.                                                                                                                                                              |
|                                                                                                                                                                         |                  |                                          |                                                           |                                           |                                                              | Baseball: Area deadline.                                                                                                                                                                                |
| 12                                                                                                                                                                      | 13               | 14                                       | 15                                                        | 16                                        | 17                                                           | 18                                                                                                                                                                                                      |
|                                                                                                                                                                         | Academics Speech | and One-Act Play: State Meet - Tentative |                                                           | Theatrical Design: State Meet - Tentative |                                                              |                                                                                                                                                                                                         |
|                                                                                                                                                                         |                  |                                          |                                                           | Tennis: State Meet.                       |                                                              | Softball: Regional semifinal deadline                                                                                                                                                                   |
|                                                                                                                                                                         |                  |                                          |                                                           |                                           |                                                              |                                                                                                                                                                                                         |
|                                                                                                                                                                         |                  |                                          |                                                           |                                           |                                                              | Baseball: Regional guarterfinal dead-line.                                                                                                                                                              |
| 19                                                                                                                                                                      | 20               | 21                                       | 22                                                        | 23                                        | 24                                                           | A+ Academics: 25 Last day to hold spring district meets & 1st day to return mate- rials to contestants. Softball: Regional playoff deadline. Baseball: Regional semi-final deadline. Texas State Solo & |
|                                                                                                                                                                         |                  |                                          |                                                           |                                           |                                                              | Ensemble Contest                                                                                                                                                                                        |
| 26                                                                                                                                                                      | 27               | 28                                       | 29                                                        | 30                                        | 31                                                           |                                                                                                                                                                                                         |
| Texas State Solo & Ensemble Contest                                                                                                                                     |                  | Softball: S                              | State Tournament. May                                     | 28 - June 1                               |                                                              |                                                                                                                                                                                                         |
| •                                                                                                                                                                       |                  |                                          |                                                           |                                           |                                                              |                                                                                                                                                                                                         |
|                                                                                                                                                                         |                  |                                          |                                                           |                                           | A+ Academics:<br>Deadline to submit<br>participation summary |                                                                                                                                                                                                         |

#### 2023-24:

There is a two-week testing window for each STAAR content-area grouping. The primary testing week is week 1 of each two-week testing window. For UIL post season activities affecting high school testing schedules, STAAR end-of-course assessment testing windows are:

- April 9–Apr 19 for English I and English II
- April 16–Apr 26 for Biology and U.S. History
- April 23–May 3 for Algebra I

For UIL post season activities, districts and campuses that are participating in the specific UIL activity should collaborate and follow the guidance below to determine the best dates.

- Avoid scheduling the UIL post season activity during the primary testing weeks, if possible.
- Avoid scheduling English I and English II tests April 9–12; instead, schedule these tests April 15–19.
- Avoid scheduling Biology and U.S. History tests April 16–19; instead, schedule these tests April 22–23.
- Avoid scheduling Algebra I April 23–26; instead, schedule this test April 29– May 3.
- Administer make-up tests later in the testing window to individual students who participate in the UIL post season activity and are absent from testing.