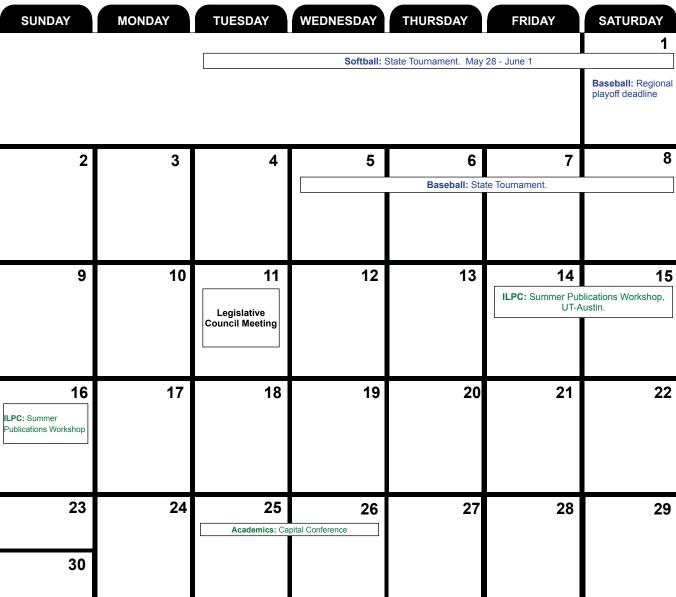

|
|                                                                                                                                                                         |                  |                                          |                                                           |                                           | A+ Academics:<br>Deadline to submit<br>participation summary |                                                                                                                                                                                                         |

# **JUNE 2024**



# **JULY 2024**



#### 2023-24:

There is a two-week testing window for each STAAR content-area grouping. The primary testing week is week 1 of each two-week testing window. For UIL post season activities affecting high school testing schedules, STAAR end-of-course assessment testing windows are:

- April 9–Apr 19 for English I and English II
- April 16–Apr 26 for Biology and U.S. History
- April 23–May 3 for Algebra I

For UIL post season activities, districts and campuses that are participating in the specific UIL activity should collaborate and follow the guidance below to determine the best dates.

- Avoid scheduling the UIL post season activity during the primary testing weeks, if possible.
- Avoid scheduling English I and English II tests April 9–12; instead, schedule these tests