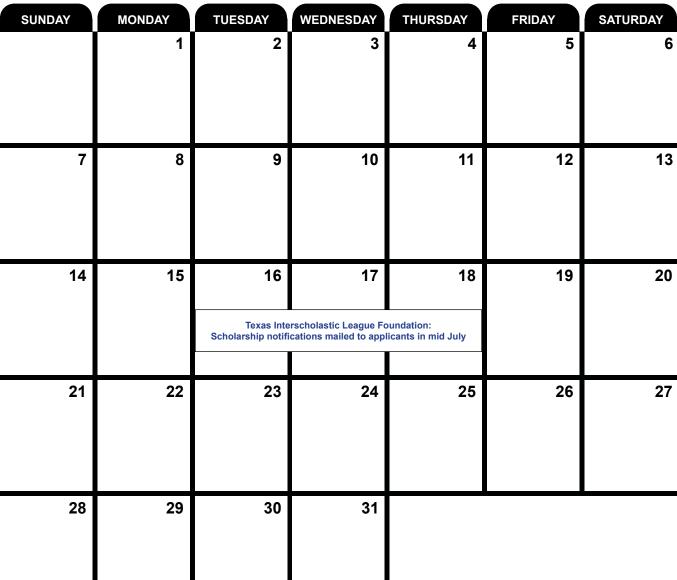

|
|                                                                                                                                                                         |                  |                                          |                                                           |                                           | A+ Academics:<br>Deadline to submit<br>participation summary |                                                                                                                                                                                                         |

# **JUNE 2024**



# **JULY 2024**



#### 2023-24:

There is a two-week testing window for each STAAR content-area grouping. The primary testing week is week 1 of each two-week testing window. For UIL post season activities affecting high school testing schedules, STAAR end-of-course assessment testing windows are:

- April 9–Apr 19 for English I and English II
- April 16–Apr 26 for Biology and U.S. History
- April 23–May 3 for Algebra I

For UIL post season activities, districts and campuses that are participating in the specific UIL activity should collaborate and follow the guidance below to determine the best dates.

- Avoid scheduling the UIL post season activity during the primary testing weeks, if possible.
- Avoid scheduling English I and English II tests April 9–12; instead, schedule these tests April 15–19.
- Avoi