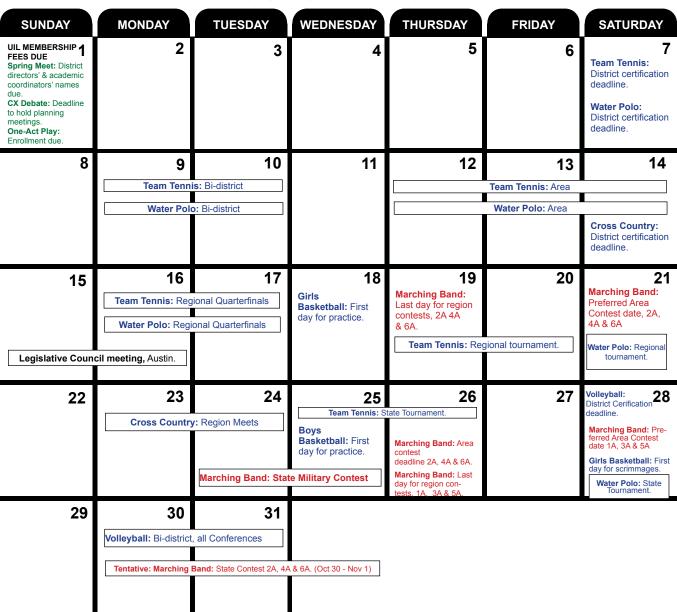

| 4      | 5       | 6                                                                                                   | 7        | 8      | 9        |
| Congress: Intent to participate / Legislation due | 11     | 12      | 13                                                                                                  | 14       | 15     | 16       |
| 17                                                | 18     | 19      | A+ Academics: Deadline to submit fall/winter district meet information and contest material orders. | 21       | 22     | 23       |
| 24                                                | 25     | 26      | 27                                                                                                  | 28       | 29     | 30       |

#### **OCTOBER 2023**



#### **NOVEMBER 2023**



### **DECEMBER 2023**



## **JANUARY 2024**

| SUNDAY | MONDAY                                                                      | TUESDAY                                                 | WEDNESDAY                                                                                                           | THURSDAY | FRIDAY                                                                                                                                                       | SATURDAY                                                                                                    |
|--------|-----------------------------------------------------------------------------|---------------------------------------------------------|-----------------------------------