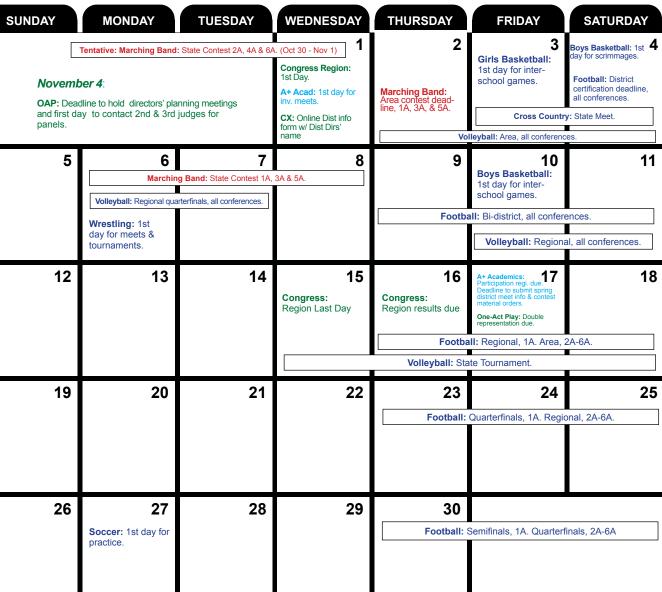

| 7        | 8      | 9        |
| Congress: Intent to participate / Legislation due | 11     | 12      | 13                                                                                                  | 14       | 15     | 16       |
| 17                                                | 18     | 19      | A+ Academics: Deadline to submit fall/winter district meet information and contest material orders. | 21       | 22     | 23       |
| 24                                                | 25     | 26      | 27                                                                                                  | 28       | 29     | 30       |

#### **OCTOBER 2023**



#### **NOVEMBER 2023**



### **DECEMBER 2023**



## **JANUARY 2024**

| SUNDAY | MONDAY                                                                      | TUESDAY                                                 | WEDNESDAY                                                                                                           | THURSDAY | FRIDAY                                                                                                                                                       | SATURDAY                                                                                                    |
|--------|-----------------------------------------------------------------------------|---------------------------------------------------------|-------------------------------------------------------------