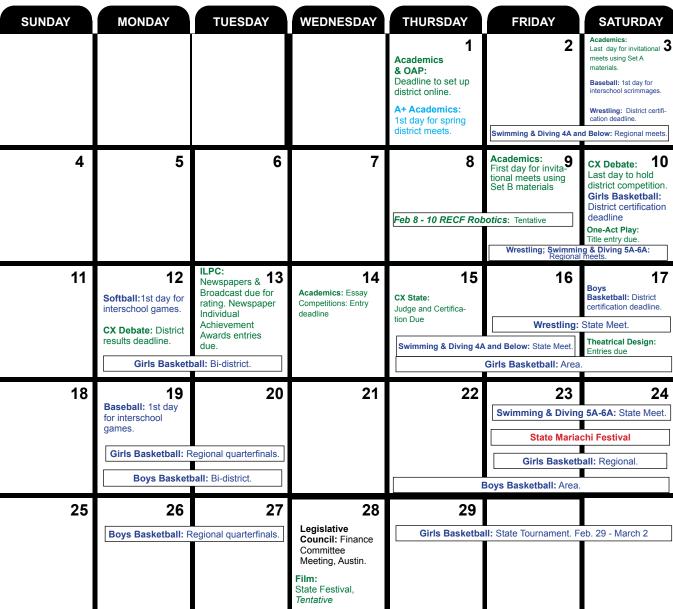

| Swimming & Diving 5A-6A: District certification deadline. Softball: 1st day for interschool scrimmages.     |
| 28     | 29                                                                          | 30                                                      | A+ Academics: Last<br>day to hold fall/winter<br>district meets & 1st day<br>to return materials to<br>contestants. |          |                                                                                                                                                              |                                                                                                             |

#### **FEBRUARY 2024**



#### **MARCH 2024**



#### **APRIL 2024**



**MAY 2024** 

| SUNDAY                                                                                                                                                                  | MONDAY           | TUESDAY                                  | WEDNESDAY                                                 | THURSDAY                                  | FRIDAY                                                       | SATURDAY                                                                                                                                                                                                |
|-------------------------------------------------------------------------------------------------------------------------------------